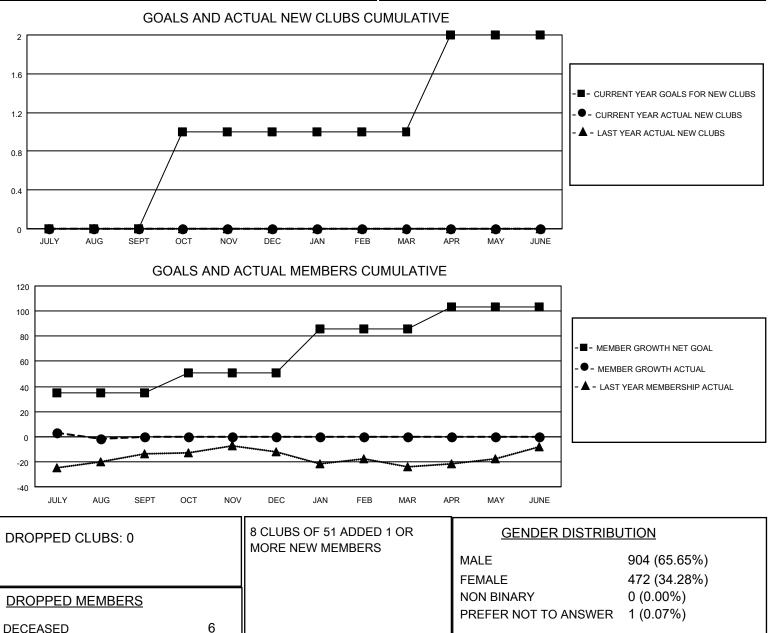

## LOCATION OHIO

District 13 OH3

Results as of: 8/31/2023

| Clubs                 |               |           |               | Members               |                        |                         |                                                    |
|-----------------------|---------------|-----------|---------------|-----------------------|------------------------|-------------------------|----------------------------------------------------|
| RESULTS FOR 2023-2024 |               |           |               | RESULTS FOR 2023-2024 |                        |                         |                                                    |
| QUARTER               | NEW CLUB GOAL | NEW CLUBS | DROPPED CLUBS | QUARTER MEME          | BER GROWTH NET<br>GOAL | MEMBER GROWTH<br>ACTUAL | DROPPED<br>MEMBERS ACTUAL<br>(including transfers) |
| JULY/AUG/SEPT         | 0             | 0         | 0             | JULY/AUG/SEPT         | 35                     | 28                      | 30                                                 |
| OCT/NOV/DEC           | 1             | 0         | 0             | OCT/NOV/DEC           | 16                     | 0                       | 0                                                  |
| JAN/FEB/MAR           | 0             | 0         | 0             | JAN/FEB/MAR           | 35                     | 0                       | 0                                                  |
| APR/MAY/JUNE          | 1             | 0         | 0             | APR/MAY/JUNE          | 17                     | 0                       | 0                                                  |